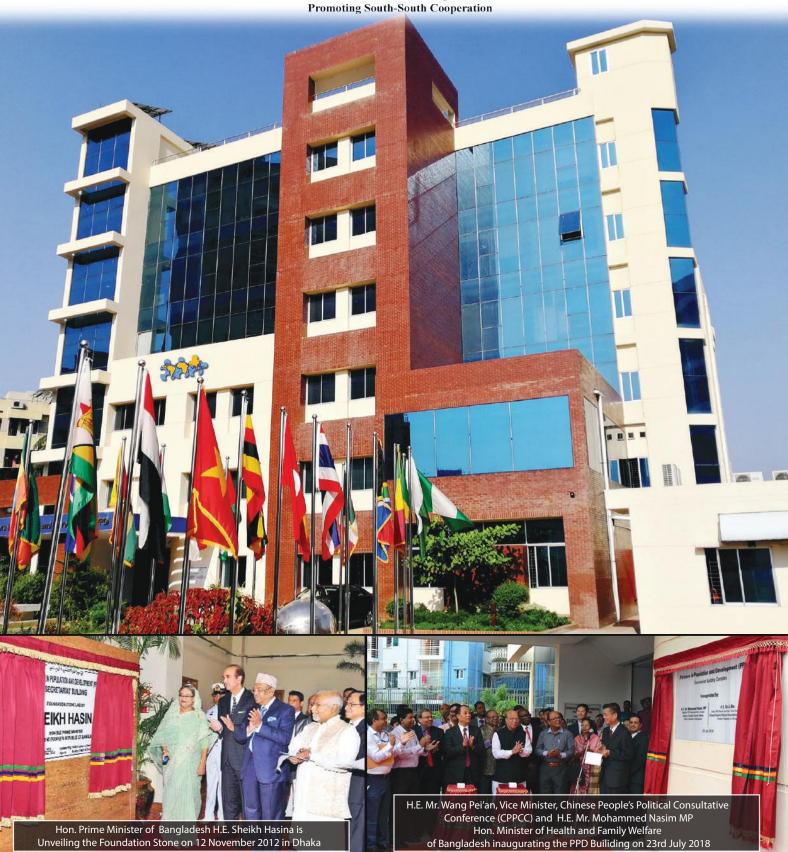

#### Partners in Population and Development (PPD)

An Inter-Governmental Organization

# PPD Secretariat Building Complex Shere-E-Bangla Nagar, Agargaon Dhaka1207, Bangladesh.

# PPD Building location and area:

The PPD building is located in Sher-e-Bangla Nagar within a government classified administrative zone, the master plan of which was designed by Mr. Louis Isadore Kahn, the internationally acclaimed legendary American Architect. PPD Secretariat is housed amidst selected government offices, the UN Building, ADB and World Bank Offices, and the Bangladesh Parliament. PPD Secretariat building premises has an area of 0.639 Acre or 27835 sq ft land. In the first phase, construction of a 6-storey building with floor area capacity of 31,430 sq ft is in rapid progress.