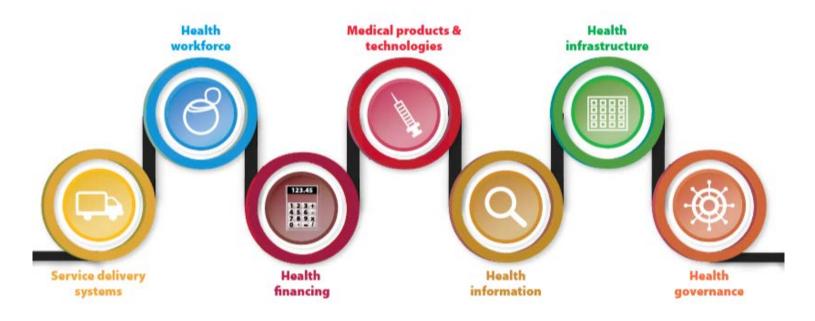

The Thomas Health concept is built on a four-component knowledge transfer ecosystem covering seven key health system

health system
investment areas
that drive the mission
for universal health
coverage in the region

## THOMAS HEALTH SOLUTION AREAS

Tangible services providing the essential services:

- 1. Health workforce training
- 2. Health provision & research infrastructure
- 3. Medical products & technologies.
  Intangible systems supporting the use
  of tangible services:
  - 4. Health service delivery systems5. Health governance
    - 6. Health information and data
- 7. Health financing and enterprise.

Health Services and Systems covered by the Thomas Health Centre Ecosystem