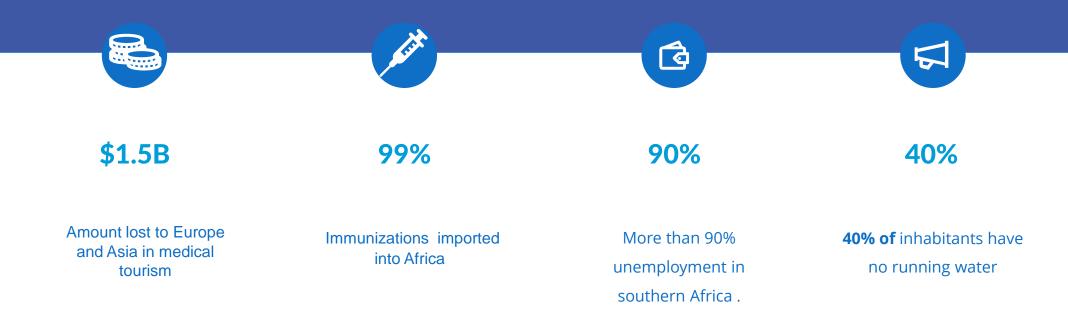

# THE PROBLEM - MORE NUMBERS

Southern Africa suffers from several developmental challenges ranging from housing and sanitation, unemployment through to insufficient medical specialist services.