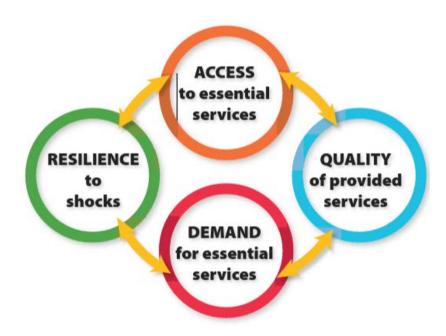

## THE PROBLEM - PERFOMANCE OF HEALTH SYSTEMS

Proxy variable attributes used to monitor and analyze the performance of health systems in Southern Africa

#### **ACCESS**

The consolidated health system performance score for the African Region is 0.49, which means that health systems are only functioning at a possible 49% of their achievable level of performance.

#### **DEMAND**

There is wide variation in system performance across the Region, with the consolidated score ranging from 0.26 to 0.7. This implies that the best performing system in the African Region is only performing at 70% of what is feasible.

#### **QUALITY**

However, most of the countries 41 out of 47 performance ranges from 0.4 to 0.6, a rather narrow performance range.